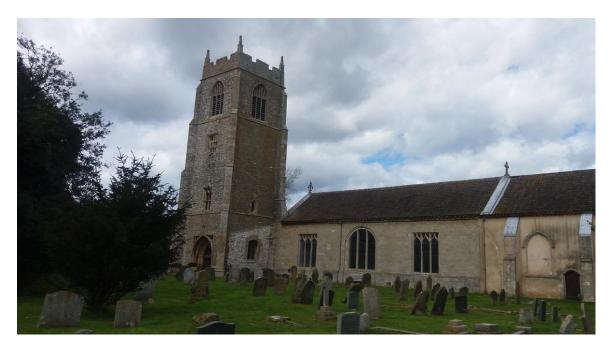

## **Built Environment Survey**

The settlement of Holme has a traditional linear form and includes a variety of buildings of different ages, designs and densities - many of which incorporate distinctive local building materials which give the different parts of the village their particular character. From our consultation work it is clear that parishioners place enormous value on the buildings that contribute to this character and there is genuine concern about the impact of new development both on the local built environment and on the green spaces and surrounding countryside which provide such an outstanding setting for the village. Maintaining the quality of our built environment is very important because it impacts on all of us as we go about our daily lives.

## Differing building styles within the Parish